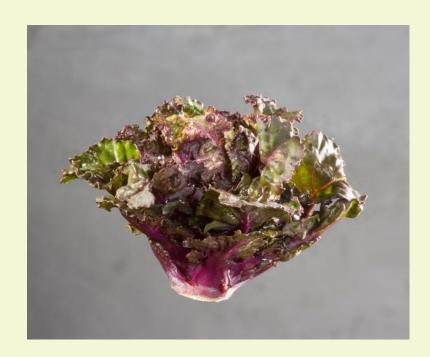

## Kalettes **Mistletoe**

## **General Description:**

TZ 0479 has exceptional maturity up the stem, this is the tallest of the three Kalettes® varieties and will produce high yields of tasty Kalettes for the all-important Christmas period, remaining in top quality throughout the whole of November and December.

**Profile:** 

**Type:** Hybrid

**Cropping Period:**November through December **Sprout Colour:**Green, Red and bi-colour

The information that has been provided is an average of the data gathered from various trial locations. Please be aware that variations in the growing environment and climatic conditions can render this information inaccurate, it is intended for general guidance only.