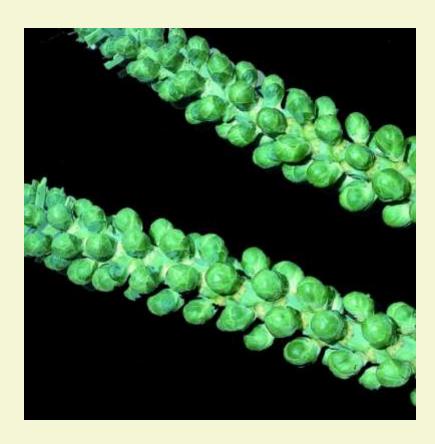

## Brussels Sprouts **Trafalgar F1**

## **General Description:**

Tall, erect, late midseason variety with strong root system. Medium size smooth buttons of excellent flavour. Intermediate resistance to powdery mildew.

**Profile:** 

**Type:** Hybrid

**Cropping Period:** End of November to mid-January

Days to Maturity: 240
Sprout Colour: Green

The information that has been provided is an average of the data gathered from various trial locations. Please be aware that variations in the growing environment and climatic conditions can render this information inaccurate, it is intended for general guidance only.