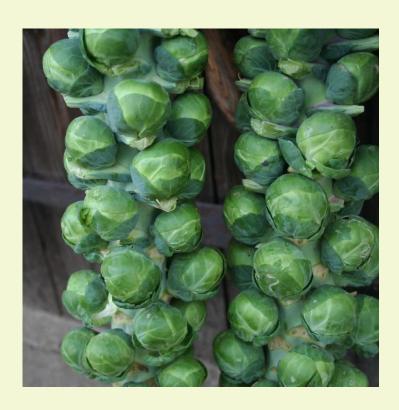

## Brussels Sprouts Boswoth F1

## **General Description:**

A midseason variety maturing before Trafalgar. Has excellent holding ability with firm, smooth, dark green, sweet tasting buttons. Shows intermediate downy mildew and ringspot resistance.

**Profile:** 

**Type:** Hybrid

**Cropping Period:** October-November

**Sprout Colour:** Green

The information that has been provided is an average of the data gathered from various trial locations. Please be aware that variations in the growing environment and climatic conditions can render this information inaccurate, it is intended for general guidance only.