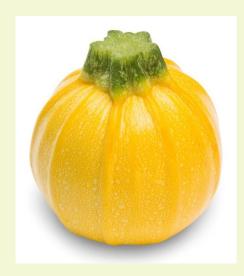

## **General Description:**

Produces very attractive, round, yellow courgettes from a bush habit. These can be left to mature into midi-sized pumpkins.

**Profile:** 

**Plant habit:** Compact Bush

Spines: 4
Fruit Uniformity: 5

Fruit Colour: Yellow Fruit Shape: Round Flower Scar: 4

**Feature:** Can be left to form small pumpkins

Key:

**Spines:** 1 = Many, 5 = Very few **Fruit Uniformity:** 1 = Poor, 5 = Uniform **Fruit Colour:** 1 = Pale, 5 = Dark **Flower Scar:** 1 = Large, 5 = Small