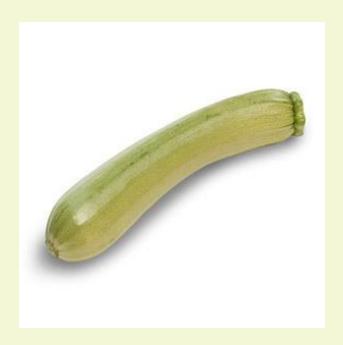

## **General Description:**

High yields of very pale green 'white' fruit which have higher dry matter content than standard dark green varieties, resulting in superb eating quality.

**Profile:** 

**Plant habit:** Open - bush

Spines: 4
Fruit Uniformity: 4

Fruit Colour: Pale green 'white'

Fruit Shape: Cylindrical

Flower Scar: 5

Key:

**Spines:** 1 = Many, 5 = Very few **Fruit Uniformity:** 1 = Poor, 5 = Uniform **Fruit Colour:** 1 = Pale, 5 = Dark **Flower Scar:** 1 = Large, 5 = Small