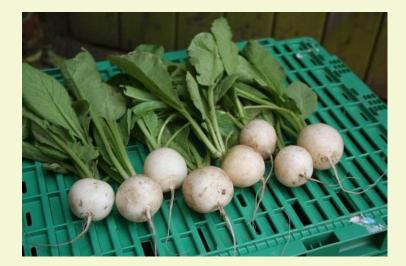

## Radish **Ping Pong**

## **General Description:**

Interesting pure white variety, good shape and uniformity with strong flavour. Excellent crisp texture contrasts very well with the purple and red varieties in a mixed pack.

| Profile:         |                  |  |  |  |  |
|------------------|------------------|--|--|--|--|
| Colour:          | White            |  |  |  |  |
| Root Uniformity: | 3                |  |  |  |  |
| Root Shape:      | Round            |  |  |  |  |
| Skin Thickness:  | 5                |  |  |  |  |
| Tap Root:        | 3                |  |  |  |  |
| Top Height:      | Medium to Long   |  |  |  |  |
| Product:         | Loose & Bunching |  |  |  |  |
| Kev:             |                  |  |  |  |  |