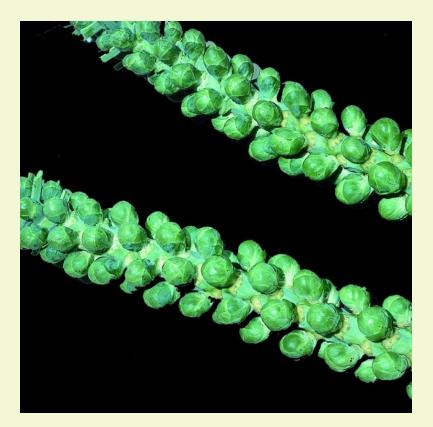

## Brussels Sprouts **Trafalgar F1**

## **General Description:**

Tall, erect, late midseason variety with strong root system. Medium size smooth buttons of excellent flavour. Intermediate resistance to powdery mildew.