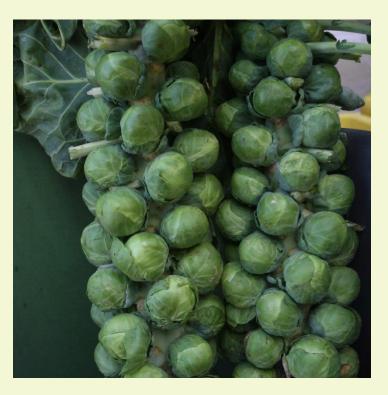

## Brussels Sprouts Churchill F1 TZ 0151

## **General Description:**

A first early variety, maturing late August to October. Churchill produces good yields of tight, evenly spaced buttons with a superb flavour.

## Profile: Type: Cropping Period: Sprout Colour:

Hybrid End of August-mid October Green

The information that has been provided is an average of the data gathered from various trial locations. Please be aware that variations in the growing environment and climatic conditions can render this information inaccurate, it is intended for general guidance only.